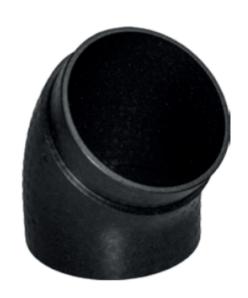

## 7.8" 200mm ComfoPipe 45 Degree

Brand: Zehnder Product Code: 9635 Weight: 0.50lb Dimensions: 8.00in x 8.00in x 8.00in

## **Short Description**

Insulated Expanded PolyPropylene (EPP) comes in a 45-degree bend; two can be used together for 90-degrees.

## Description

Insulated Expanded PolyPropylene (EPP) ducting allows for easy installation of intake and exhaust ducts. Available in 39? straight sections and 45-degree bends, each piece comes with a single connection sleeve. ComfoPipe is available in 6? diameter for the ComfoAir 200 and 350 units and also 8? diameter for the ComfoAir 550 and Q units.