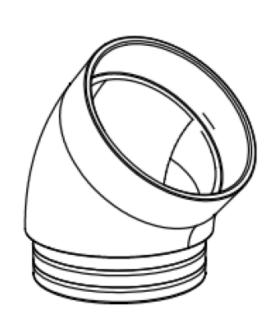

## 7.8" 200mm ComfoPipe 45 Degree

Brand: Zehnder Product Code: 9635 Weight: 0.50lb Dimensions: 8.00in x 8.00in x 8.00in

## **Short Description**

Insulated Expanded PolyPropylene (EPP) comes in a 45-degree bend; two can be used together for 90-degrees.

## Description

Insulated Expanded PolyPropylene (EPP) ducting allows for easy installation of intake and exhaust ducts. Available in 39? straight sections and 45-degree bends, each piece comes with a single connection sleeve. ComfoPipe is available in 6? diameter for the ComfoAir 200 and 350 units and also 8? diameter for the ComfoAir 550 and Q units.