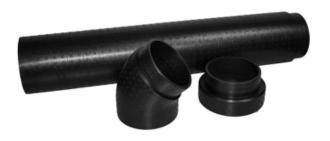

## Description

Insulated Expanded PolyPropylene (EPP) ducting allows for easy installation of intake and exhaust ducts. Available in 39? straight sections and 45-degree bends, each piece comes with a single connection sleeve. ComfoPipe is available in 6? diameter for the ComfoAir 200 and 350 units and also 8? diameter for the ComfoAir 550 and Q units.