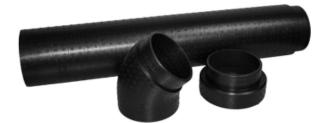

## **Short Description**

Insulated Expanded PolyPropylene (EPP) ducting allows for easy installation of intake and exhaust ducts.

## **Description**

Insulated Expanded PolyPropylene (EPP) ducting allows for easy installation of intake and exhaust ducts. Available in 39? straight sections and 45-degree bends, each piece comes with a single connection sleeve. ComfoPipe is available in 160mm diameter for the ComfoAir 200 and 350 units and 200mm diameter for the ComfoAir 550 and Q units.