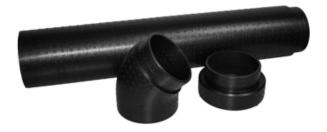

## Description

Insulated Expanded PolyPropylene (EPP) ducting allows for easy installation of intake and exhaust ducts. Available in 39? straight sections and 45-degree bends, each piece comes with a single connection sleeve. ComfoPipe is available in 160mm diameter for the ComfoAir 200 and 350 units and 200mm diameter for the ComfoAir 550 and Q units.