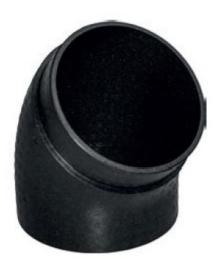

## 6.3" 160mm ComfoPipe 45 Degree

Brand: Zehnder Product Code: 9632 Weight: 0.50lb Dimensions: 8.00in x 7.00in x 7.00in

Price: \$12.60

## **Short Description**

Insulated Expanded PolyPropylene (EPP) comes in a 45-degree bend; two can be used together for 90-degrees.

## Description

Insulated Expanded PolyPropylene (EPP) ducting allows for easy installation of intake and exhaust ducts. Available in 39? straight sections and 45-degree bends, each piece comes with a single connection sleeve. ComfoPipe is available in 160mm diameter for the ComfoAir 200 and 350 units and 200mm diameter for the ComfoAir 550 and Q units.